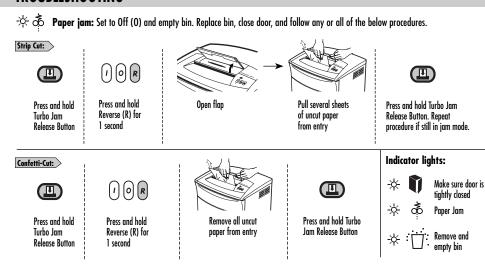

NG







 Keep foreign objects — gloves, jewelry, clothing, hair, etc.— away from shredder openings. If object enters top opening, switch to Reverse (R) to back out object.



 Never use aerosol, petroleum-based or other flammable products on or near shredder. Do not use canned air on shredder.



 Do not use if damaged or defective. Do not open shredder head. Do not place near or over heat or water source.

# CAUTION

- Avoid touching exposed blades under Confetti-Cut shredder head.
- Secure shredder to wall with hardware provided in order to meet UL 60950 stbility requirements.

 Use only designated entry for CDs (C-220 only). Keep finger away from CD hole.

#### **OPERATION**

Shredder comes ready to use. Insert waste bag (Fellowes #36054) for easy disposal.



## **TROUBLESHOOTING**



### **MAINTENANCE**

#### Confetti-Cut and Strip-Cut: Run regularly in reverse for

one minute

#### Confetti-Cut only: Lubricate when bin is full, or immediately. if:

- Capacity decreases
- Motor sounds different, or shredder stops running

Follow oiling procedure below and repeat twice.

as Fellowes #35250



## WARRANTY

LIMITED WARRANTY Fellowes, Inc. ("Fellowes") warrants the cutting blades of the machine to be free from defects in material and workmanship for 20 years from the date of purchase by the original consumer. Fellowes warrants all other parts of the machine to be free of defects in material and workmanship for 2 year from the date of purchase by the original consumer. If any part is found to be defective during the warranty period, your sole and exclusive remedy will be